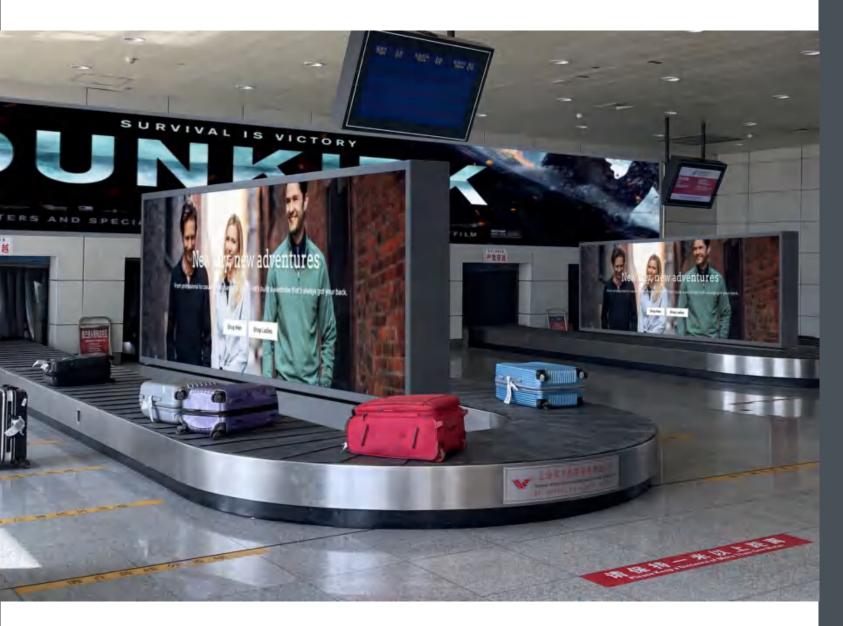

# Baggage Claim Office Media Format: Fabric light box with base

Media Format:

Enveloped Column Fabric Light Box