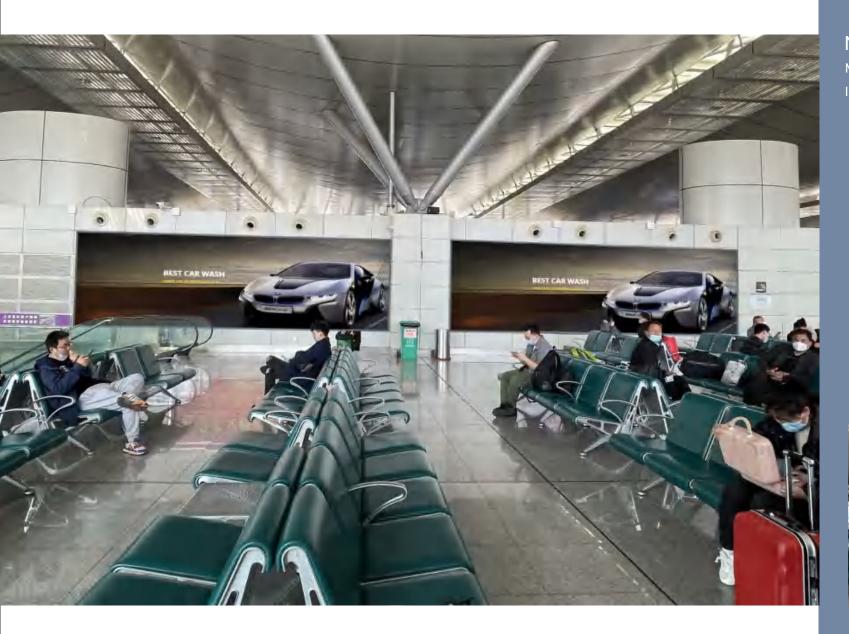

## Near Stand Waiting Hall

### Near Stand Waiting Hall

Media Format:

Near Stand Waiting Hall
Media Format:

### Near Stand Waiting Hall

Media Format:

Near Stand Waiting Hall
Media Format:

Media Format:

Arrival corridor

Media Format:

Media Format:

Media Format: