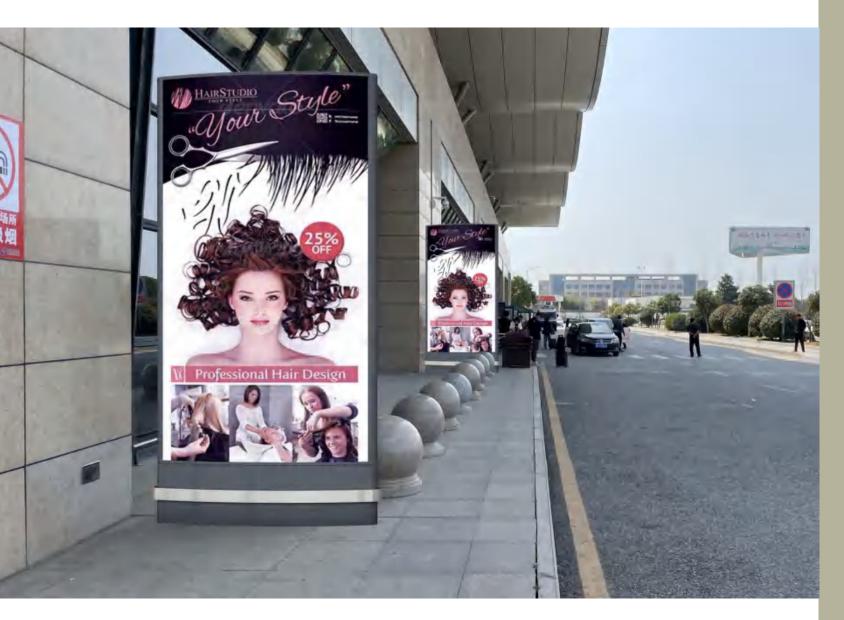

## Outdoor Plaza

#### Outdoor Plaza

∕ledia Format:

Double-sided light box with base