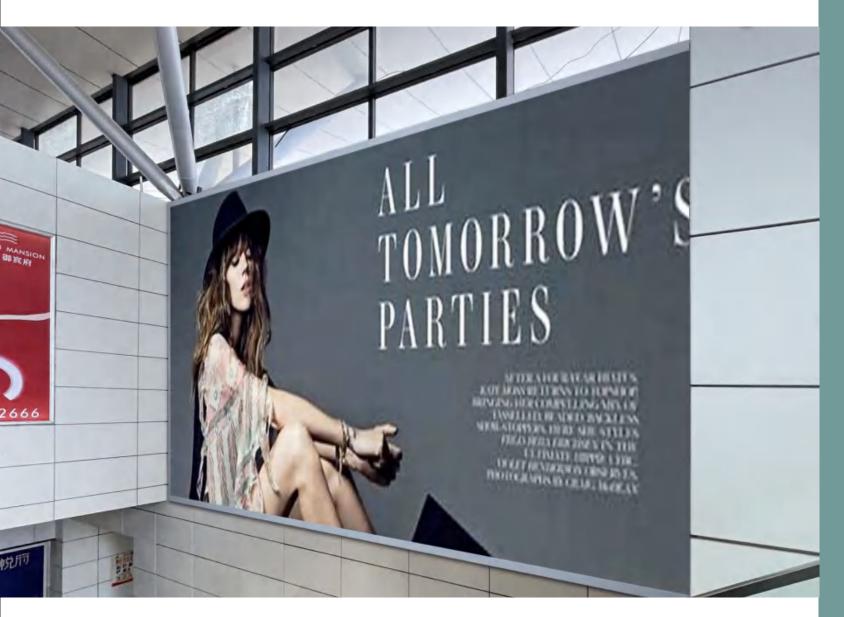

## Near Stand Waiting Hall

### Near Stand Waiting Hall

Media Format:

Near Stand Waiting Hall
Media Format:

Media Format:

Arrival corridor

Media Format:

Media Format:

Media Format: