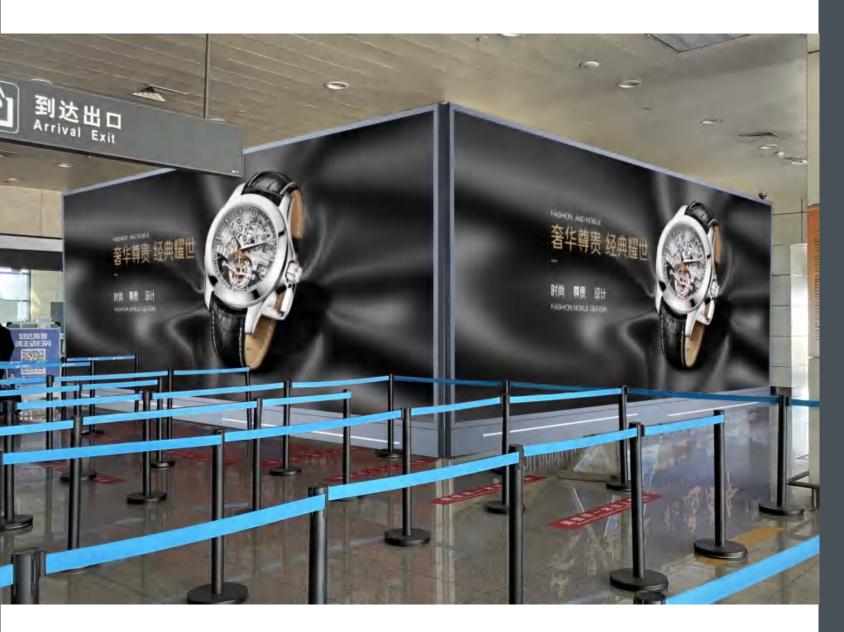

# Baggage Claim Office Media Format: Fabric light box with base

Media Format:

Enveloped Column Fabric Light Box