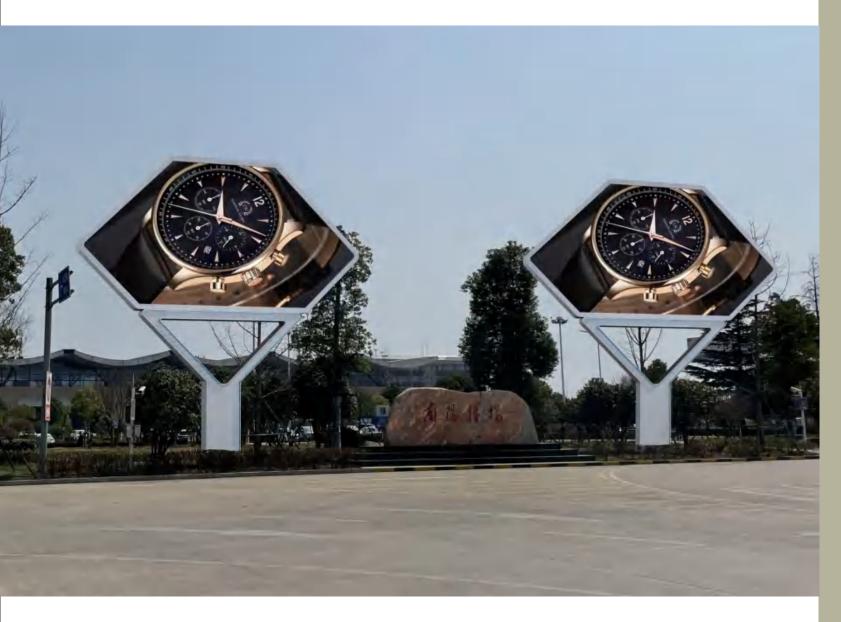

## Outdoor Plaza

#### Outdoor Plaza

∕ledia Format:

Double-sided light box with base

#### Outdoor Plaza

/ledia Format:

Double column fabric light box

Media Format

column billboard

Outdoor Plaza

/ledia Format:

Double column fabric light bo