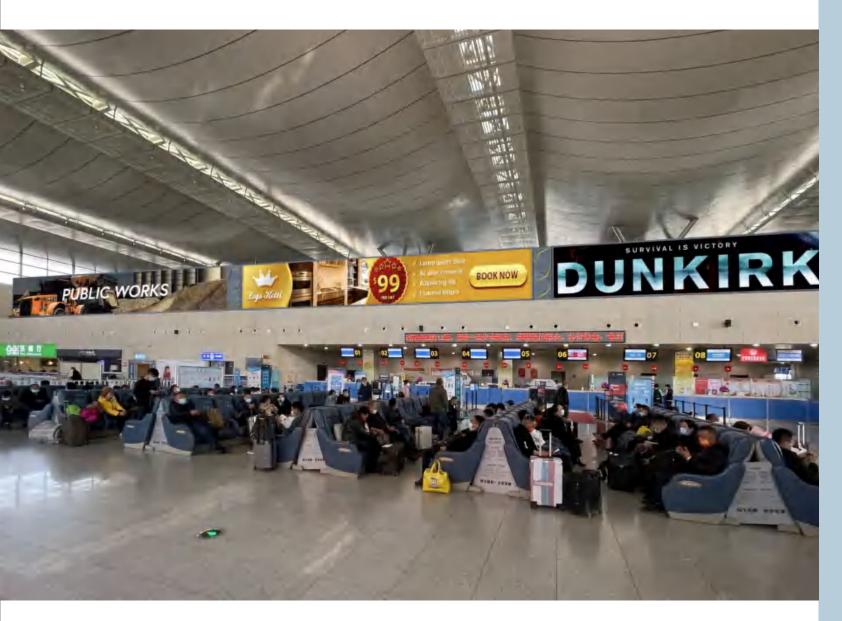

# Far Stand Waiting Hall

Far Stand Waiting Hall

Media Format:

## Near Stand Waiting Hall

### Near Stand Waiting Hall

Media Format:

Near Stand Waiting Hall
Media Format: