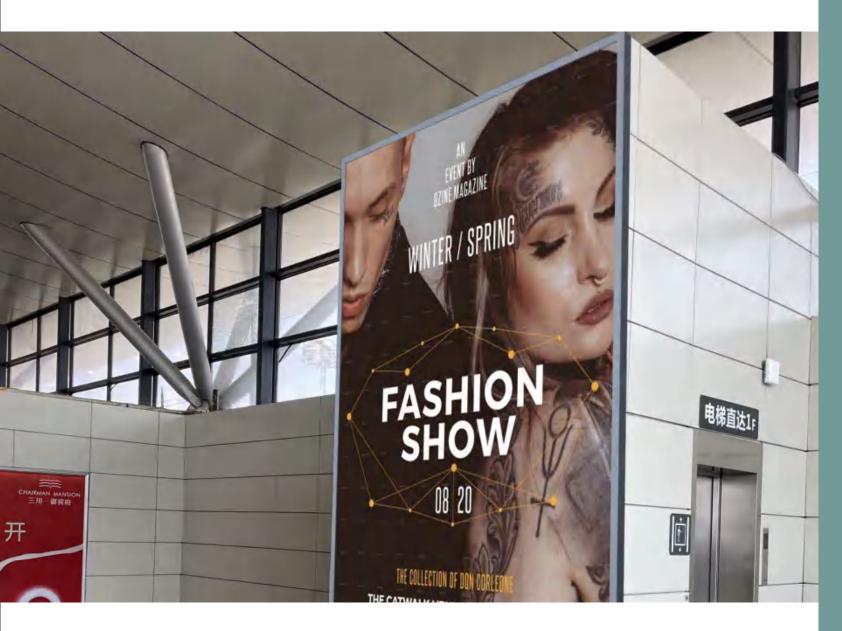

## Near Stand Waiting Hall

### Near Stand Waiting Hall

Media Format:

Near Stand Waiting Hall
Media Format:

Media Format:

Arrival corridor

Media Format:

Media Format:

Media Format: