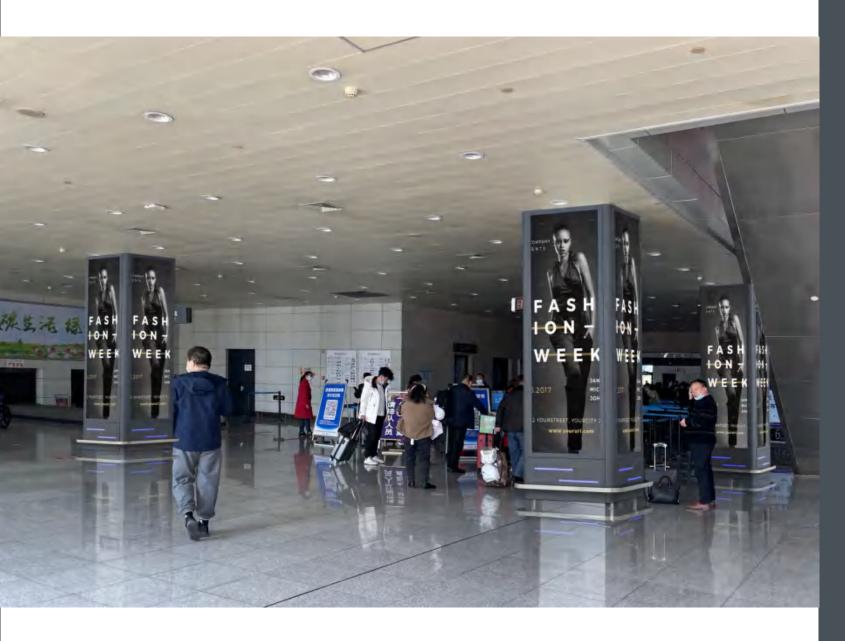

### Near Stand Waiting Hall

Media Format:

Near Stand Waiting Hall
Media Format:

Media Format:

Arrival corridor

Media Format:

Media Format:

Media Format: