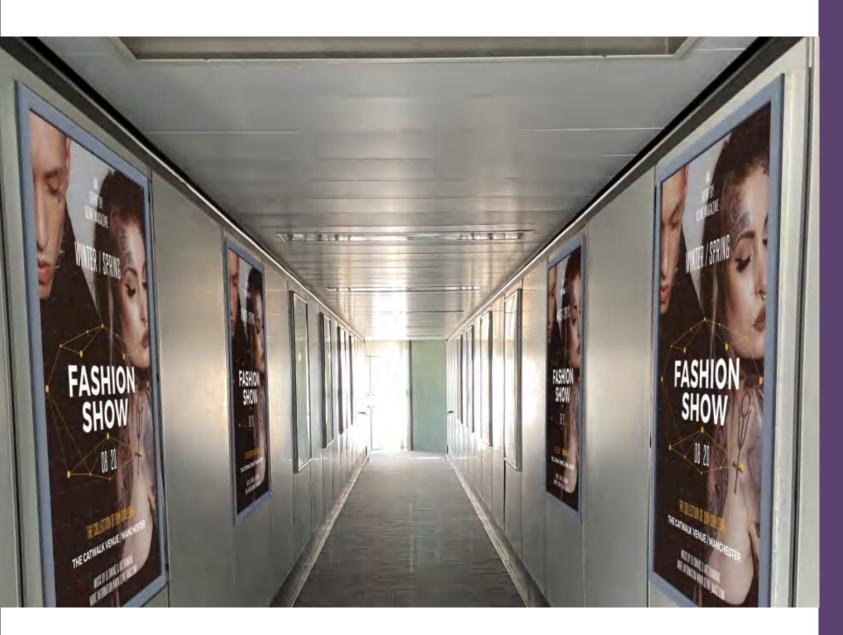

### Near Stand Waiting Hall

Media Format:

Near Stand Waiting Hall
Media Format:

Media Format:

Arrival corridor

Media Format:

Media Format:

Media Format: