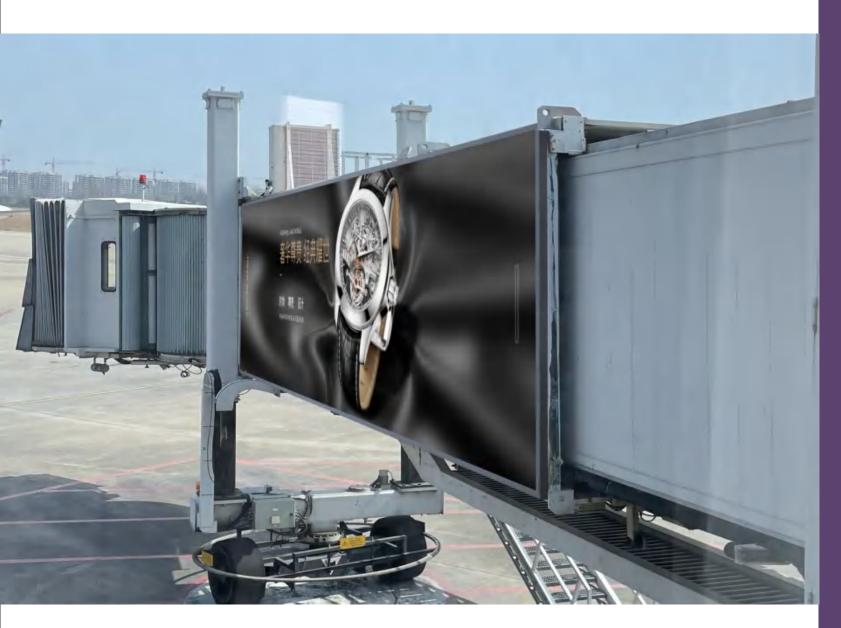

### Near Stand Waiting Hall

Media Format:

Near Stand Waiting Hall
Media Format:

Media Format:

Arrival corridor

Media Format:

Media Format:

Media Format: